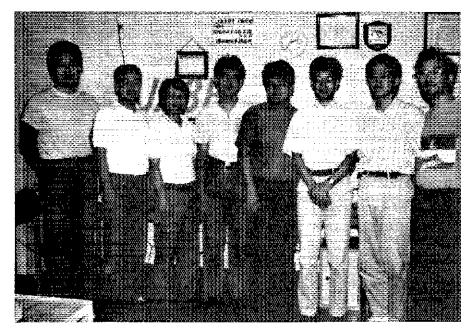

The operators at JA3RL, the IARU HQ station in Japan. Pictured from left to right are JG3RPL, JI3OYM, JA3MAU, JG3KUT, JI3ERV, JI2GUT, JR4ISF, JF1RPZ.

Fourth-place W/VE mixed-mode winner, Allen, WB5BIR, is busy at his keyboard.